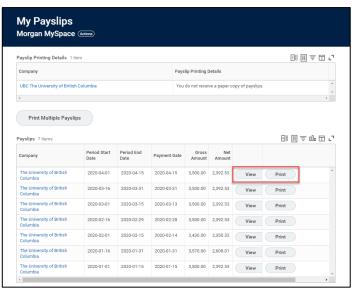

You now have 2 options.

2. To view a specific pay period: in the Payslips section, *click* the pay period you wish to view.

or

- 3. To view a summary of your payslips: in the View section, *click* Payslips.
- Click View for a detailed view of a payslip or click Print to print a payslip.