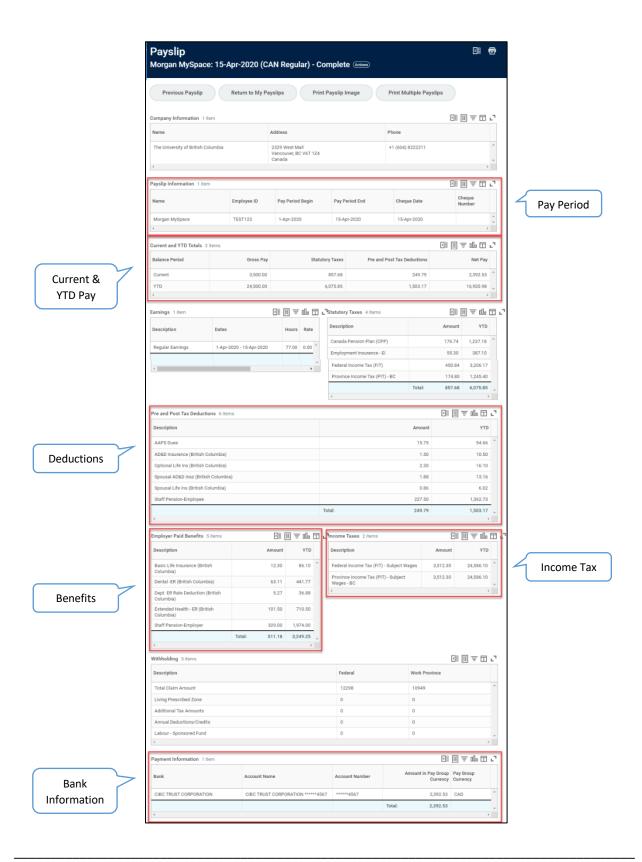

Note: All values in screenshots are examples only and may not refer to actual data in Workday.

**Note**: To see an example Payslip, go to Page 2.

 On Workday's home page, under Applications click the Pay worklet.

**Note**: All values in screenshots are examples only and may not refer to actual data in Workday.