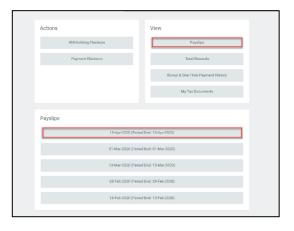

You now have 2 options.

2. To view a specific pay period: in the Payslips section, *click* the pay period you wish to view.

or

- 3. To view a summary of your payslips: in the View section, *click* Payslips.
- Click View for a detailed view of a payslip or click Print to print a payslip.