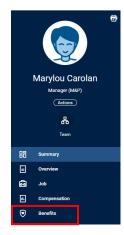

- 2. Click View Profile.
- 3. *Click* **Benefits** from the side bar on the left side of the screen.

The page displays your **Benefits** with the option to view your dependents (**My Dependents**) and your beneficiaries (**My Beneficiaries**) on the top tabs.