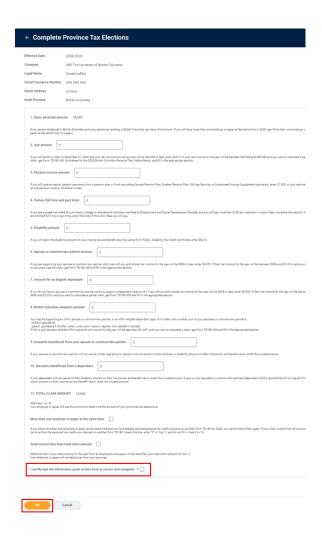

Note: All values in screenshots are examples only and may not refer to actual data in Workday.

 Update the fields with the relevant information. For example, if you now have more than one employer, check the More than one employer or payer at the same time box.

9. Click OK.

TIP: Click the **Details** tab to view a summary of your Federal Tax Elections and *click* **Process** tab to view if additional approvals are required.

10. Click **Done** to finish the process.