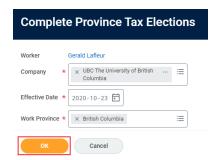

Note: All values in screenshots are examples only and may not refer to actual data in Workday.

1. On Workday's home page, under Applications, click Pay.

2. Under Actions, click Withholding Elections.

- 3. On the **Withholding Elections** page, *select* the **Provincial Elections** tab.
- TIP: If you have existing provincial elections details, you will see them under the **Provincial Elections** tab. *Scroll* to the bottom of the page to find the Update button.
- 4. Click Update.
- 5. On the Complete Provincial Tax Elections page verify Company, Effective Date and province.
- 6. Click **OK**.