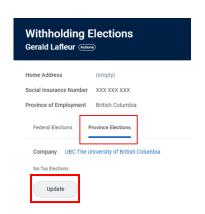

Note: All values in screenshots are examples only and may not refer to actual data in Workday.

1. On Workday's home page, under Applications, click Pay.

2. Under Actions, click Withholding Elections.

- 3. On the **Withholding Elections** page, *select* the **Provincial Elections** tab.
- TIP: If you have existing provincial elections details, you will see them under the **Provincial Elections** tab. *Scroll* to the bottom of the page to find the Update button.
- 4. Click Update.
- 5. On the Complete Provincial Tax Elections page verify Company, Effective Date and province.
- 6. Click **OK**.