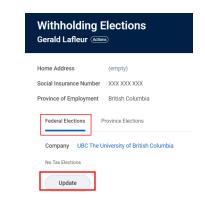

Note: All values in screenshots are examples only and may not refer to actual data in Workday.

 On Workday's home page, under Applications, click Pay.

2. Under Actions, click Withholding Elections.

- 3. On the **Withholding Elections** page, *select* the **Federal Elections** tab.
- **TIP:** If you have existing federal elections details, you will see them under the **Federal Elections tab**.
- 4. Click Update.
- 5. On the **Complete Federal Elections** page, verify the **Company** and **Effective Date**.
- 6. Click OK.