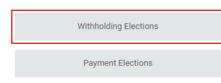

Note: All values in screenshots are examples only and may not refer to actual data in Workday.

 On Workday's home page, under Applications, click Pay.

2. Under Actions, click Withholding Elections.

- 3. On the **Withholding Elections** page, *select* the **Federal Elections** tab.
- **TIP:** If you have existing federal elections details, you will see them under the **Federal Elections tab**.
- 4. Click Update.
- 5. On the **Complete Federal Elections** page, verify the **Company** and **Effective Date**.
- 6. Click OK.