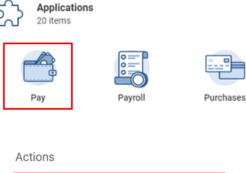

Note: All values in screenshots are examples only and may not refer to actual data in Workday.

 On Workday's home page, under Applications, click Pay.

2. Under Actions, click Withholding Elections.

- 3. On the **Withholding Elections** page, *select* the **Federal Elections** tab.
- **TIP:** If you have existing federal elections details, you will see them under the **Federal Elections tab**.
- 4. Click Update.
- 5. On the **Complete Federal Elections** page, verify the **Company** and **Effective Date**.
- 6. Click OK.