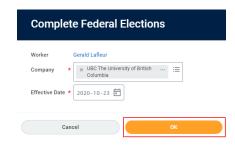

Note: All values in screenshots are examples only and may not refer to actual data in Workday.

 On Workday's home page, under Applications, click Pay.

2. Under Actions, click Withholding Elections.

- 3. On the **Withholding Elections** page, *select* the **Federal Elections** tab.
- **TIP:** If you have existing federal elections details, you will see them under the **Federal Elections tab**.
- 4. Click Update.
- 5. On the **Complete Federal Elections** page, verify the **Company** and **Effective Date**.
- 6. Click OK.