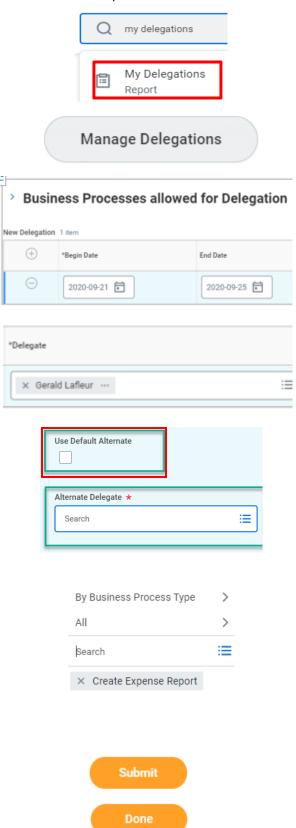

**Note:** This does **NOT** delegate accountability and can be set for a period of time.

- 1. On Workday's home page, in the **Search** field, *type* **delegations**.
- 2. Click My Delegations.
- 3. On the My Delegations page, click Manage Delegations.
- 4. In the **Start Date** and **End Date** fields, use the calendar drop-down to *select* the dates.

**TIP**: Leave the **End Date** field blank if the delegation is for an indefinite period of time.

TIP: Click the "+" icon to create a new line

- 5. In the **Delegate** field, enter the delegate's name and *select* your chosen delegate.
- 6. *Press* tab to go to the next field. The delegate's name populates the field.

In addition to a primary delegate, you must also *specify* an alternate delegate (system will use for any processes where there is a conflict of interest, e.g., delegate giving themselves additional compensation).

- Check the Use Default Alternate field. The Alternate
   Delegate field automatically populates with delegate's
   manager. Do not check if you want to manually enter
   an alternate delegate.
- 8. Under the header **Start On My Behalf**, *search* for the business process(es) that you would like your delegate to initiate on your behalf.
- **TIP:** Business process(es) can be searched for by typing into the text field or by clicking the text field and narrowing your search by business process type.
- Select the business process(es) to populate the Start On My Behalf field.
- 10. Click Submit twice.
- 11. *Click* **Done**. You are returned to the **My Delegations** page.